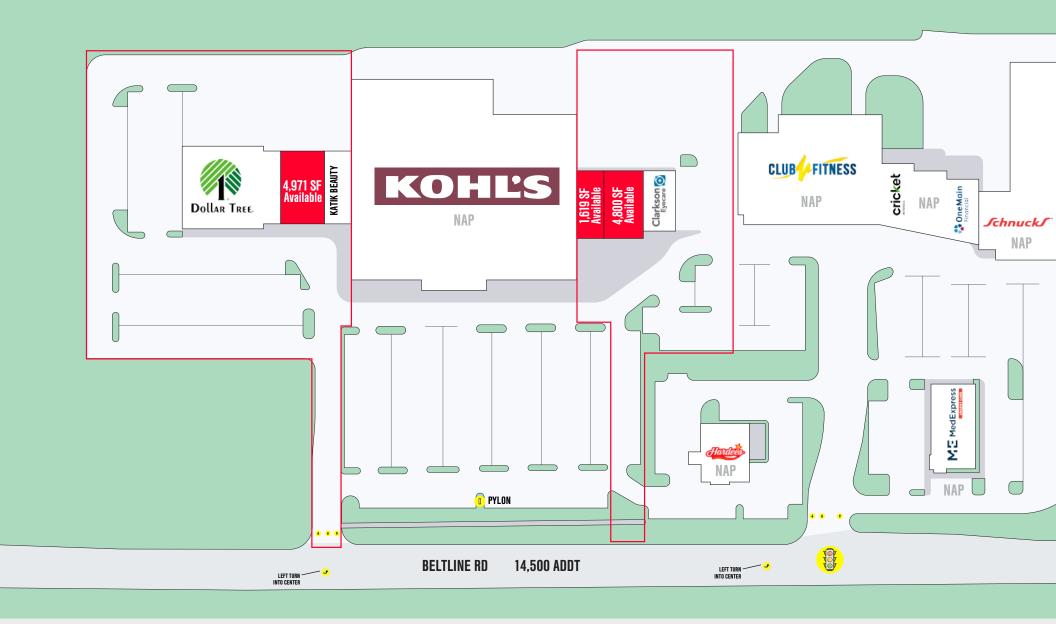

#### **HIGHLIGHTS**

- » 28,487 SF GLA Shopping Center
- » Located next to the St. Louis horizon and Gateway Arch.
- » This two phase center offers retail space options from between 1,619 and 5,000 square feet on both sides of Kohl's.
- » This busy center currently includes Dollar Tree and Clarkson Eye Care.
- » 14,500 AADT

## **SITE PLAN**