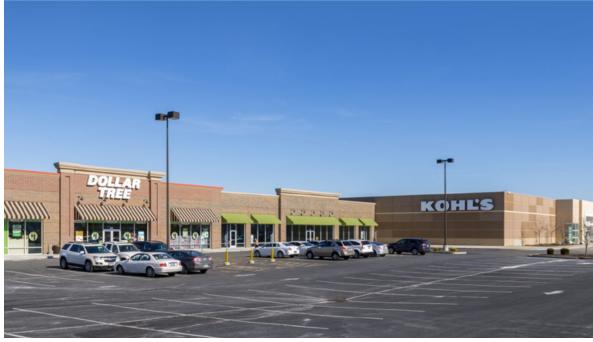

# **COLLINSVILLE PLAZA**

© 601-603, 607-613 W. Beltline Road, Collinsville, IL 62234

#### **HIGHLIGHTS**

- » 28,487 SF GLA Shopping Center
- » Located next to the St. Louis horizon and Gateway Arch.
- » This two phase center offers retail space options from between 1,619 and 5,000 square feet on both sides of Kohl's.
- » This busy center currently includes Dollar Tree and Clarkson Eye Care.
- » 14,500 AADT