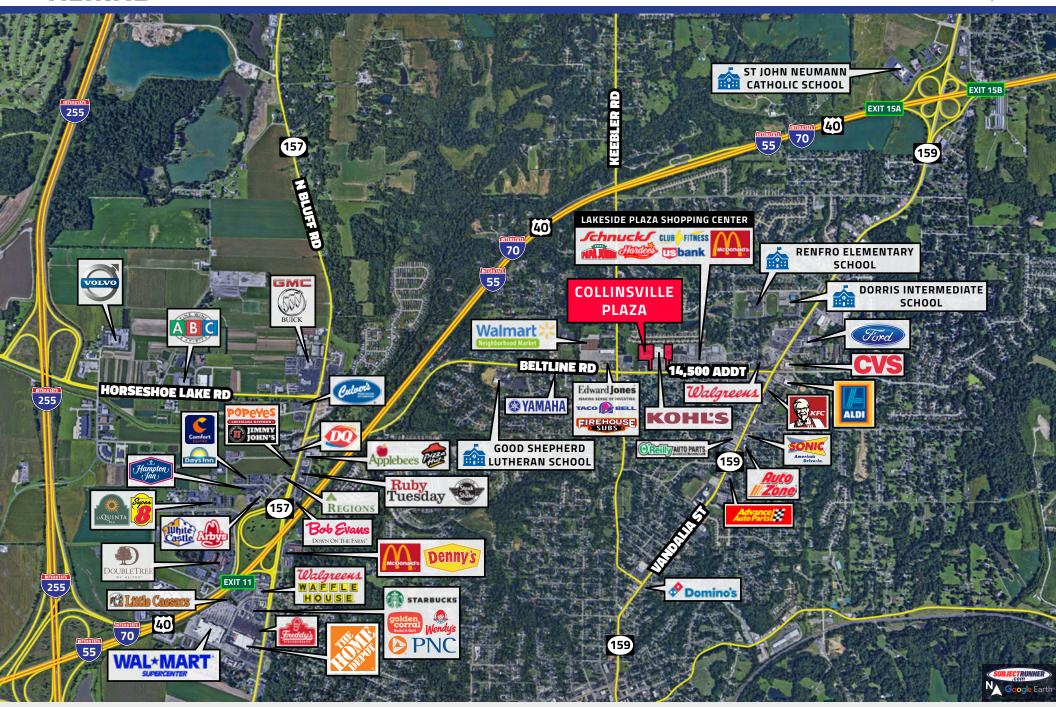

# **COLLINSVILLE PLAZA**

© 601-603, 607-613 W. Beltline Road, Collinsville, IL 62234

#### LOCATION